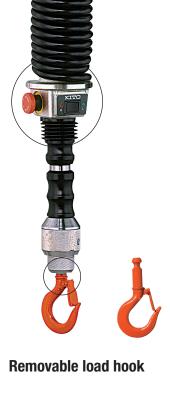

## **Speed adjustment** Using potentiometer in push button pendant

۲

Two lifting speeds as standard

0100

EDC24

۲

<sup>M240</sup>

**EDC load hook** 

**Cylinder control** 

۲

Potentiometer

As option: TMH mini trolley

41

۲