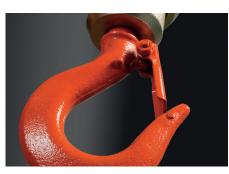

# High-performance mechanical brake With friction clutch

۲

Nickel-plated load chain Grade T, series DAT (G80) in accordance with standard EN818-7, Strength 800 N/mm<sup>2</sup>