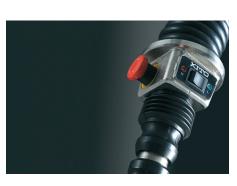

## **Speed adjustment** Using potentiometer in push button pendant

۲

Two lifting speeds as standard

0100

EDC24

۲

<sup>M240</sup>

**EDC load hook** 

**Cylinder control** 

۲

Potentiometer

As option: TMH mini trolley

41

۲