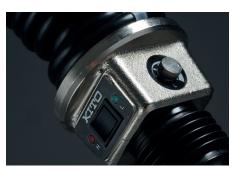

# EDC electric chain hoist with cylinder control

- Up to 240 kg load capacity
- 230 V / 50 Hz single-phase
- Hook suspension
- High-performance mechanical brake with friction clutch
- Range limit switch for lifting
- Weather-tight and corrosion-resistant
- Aluminium gear casing
- Nickel-plated load chain grade T, series DAT (G80) in accordance with standard EN 818-7

# High-performance mechanical brake With friction clutch

۲

Nickel-plated load chain Grade T, series DAT (G80) in accordance with standard EN818-7, Strength 800 N/mm<sup>2</sup>